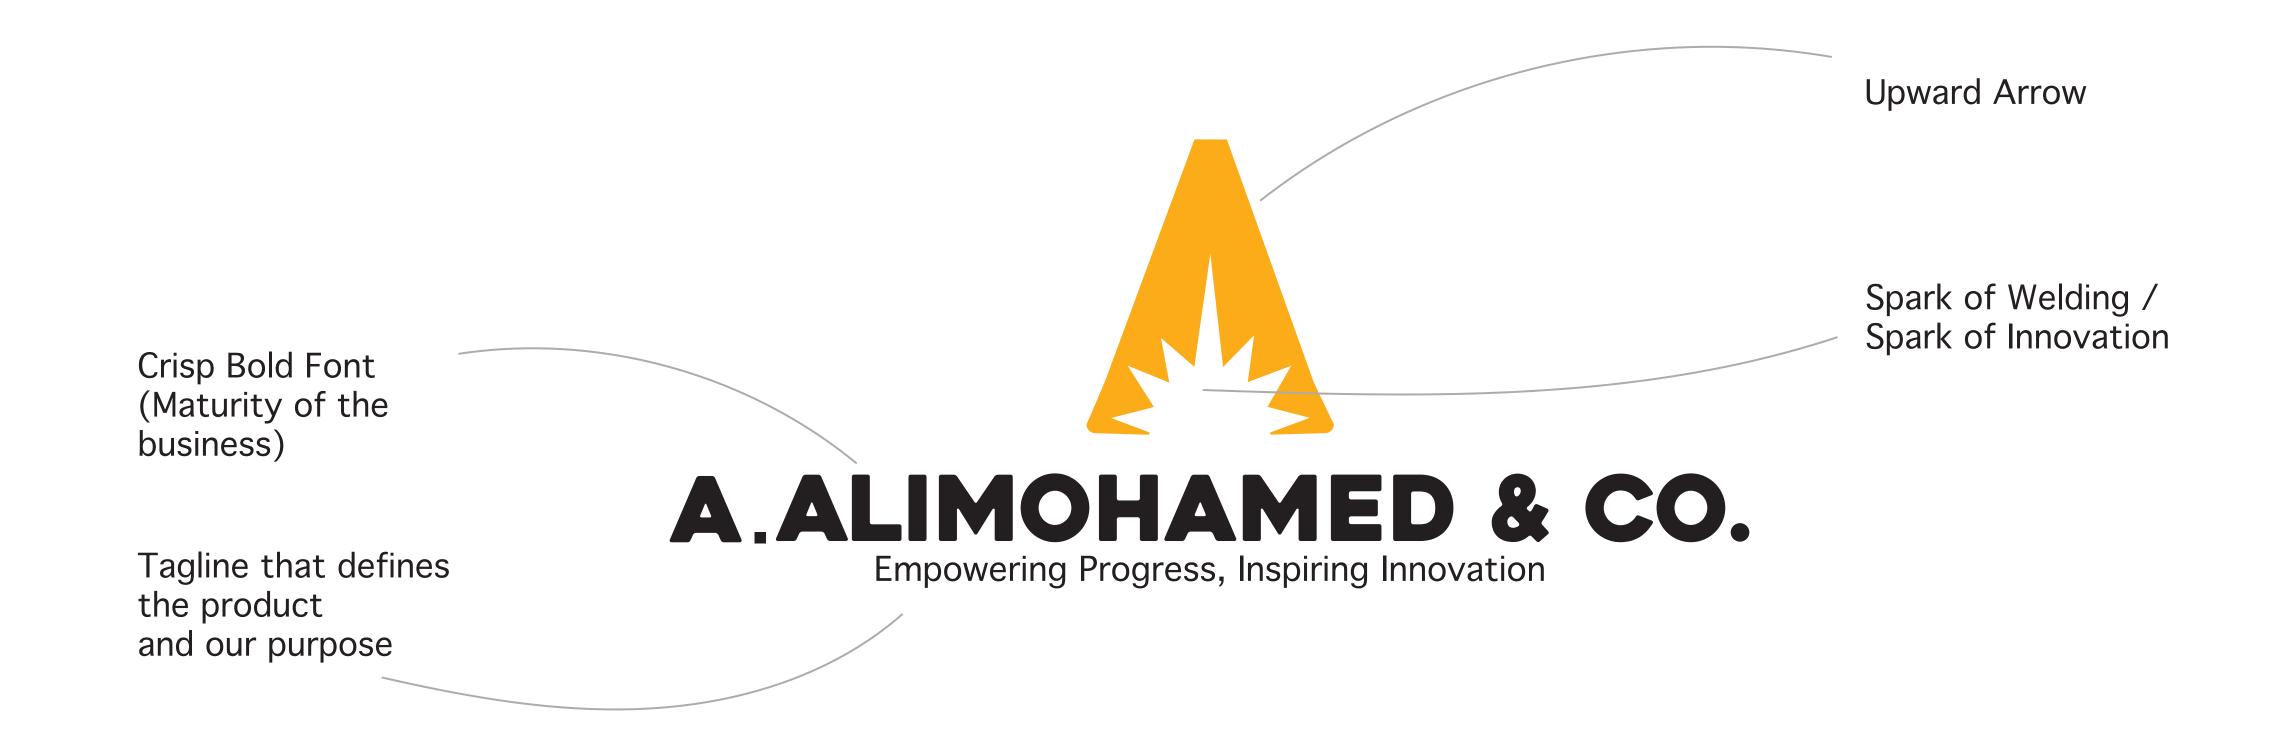

#### Visual Concept:

The inspiration for our logo stems from our brand's tagline : "Empowering Progress, Inspiring Innovation." We've captured this concept by incorporating an upward arrow shape into the letter 'A.' This arrow signifies our commitment to continually raising the bar.

Additionally, the spark at the core of our logo serves a dual purpose. It harmoniously echoes the image of a radiant sunrise, symbolizing new beginnings and growth. Simultaneously, it represents the sparks that emerge during the welding process, reflecting our dedication to craftsmanship and precision. Together, these elements encapsulate our brand's essence and values.