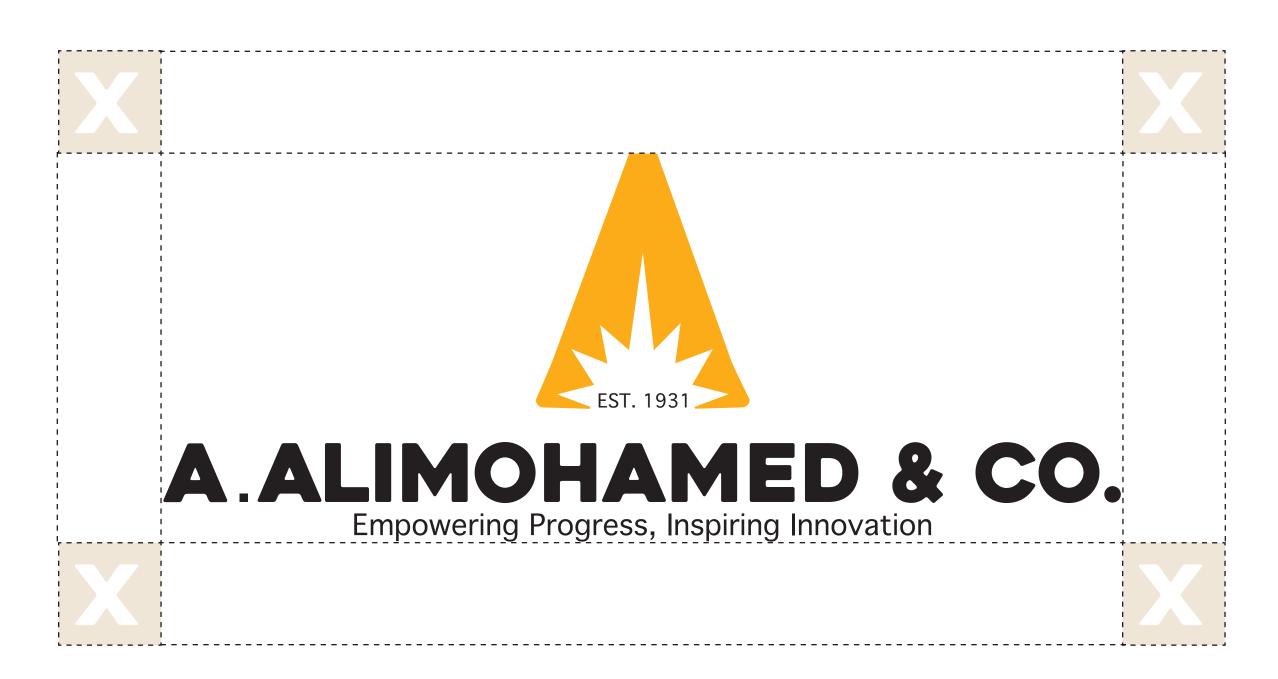

#### **Size Ratio:**

The brand logo must always be reproduced from the supplied master artwork files. The logo requires space around it in order to maximise its visual presence. The proper size ratio has to be maintained among all the elements of the logo to ensure the same.

The x is calculated by the height of the tag line letters in lower case

#### Logo Spacing:

The logo requires space around it in order to maximise its visual presence. An exclusion zone around the logo prevents any graphic element from interfering with its integrity. Any graphic element, including type, is only permitted to bleed up to the edge of the exclusion zone.

The X is calculated by the height of the brand name and tagline put together.