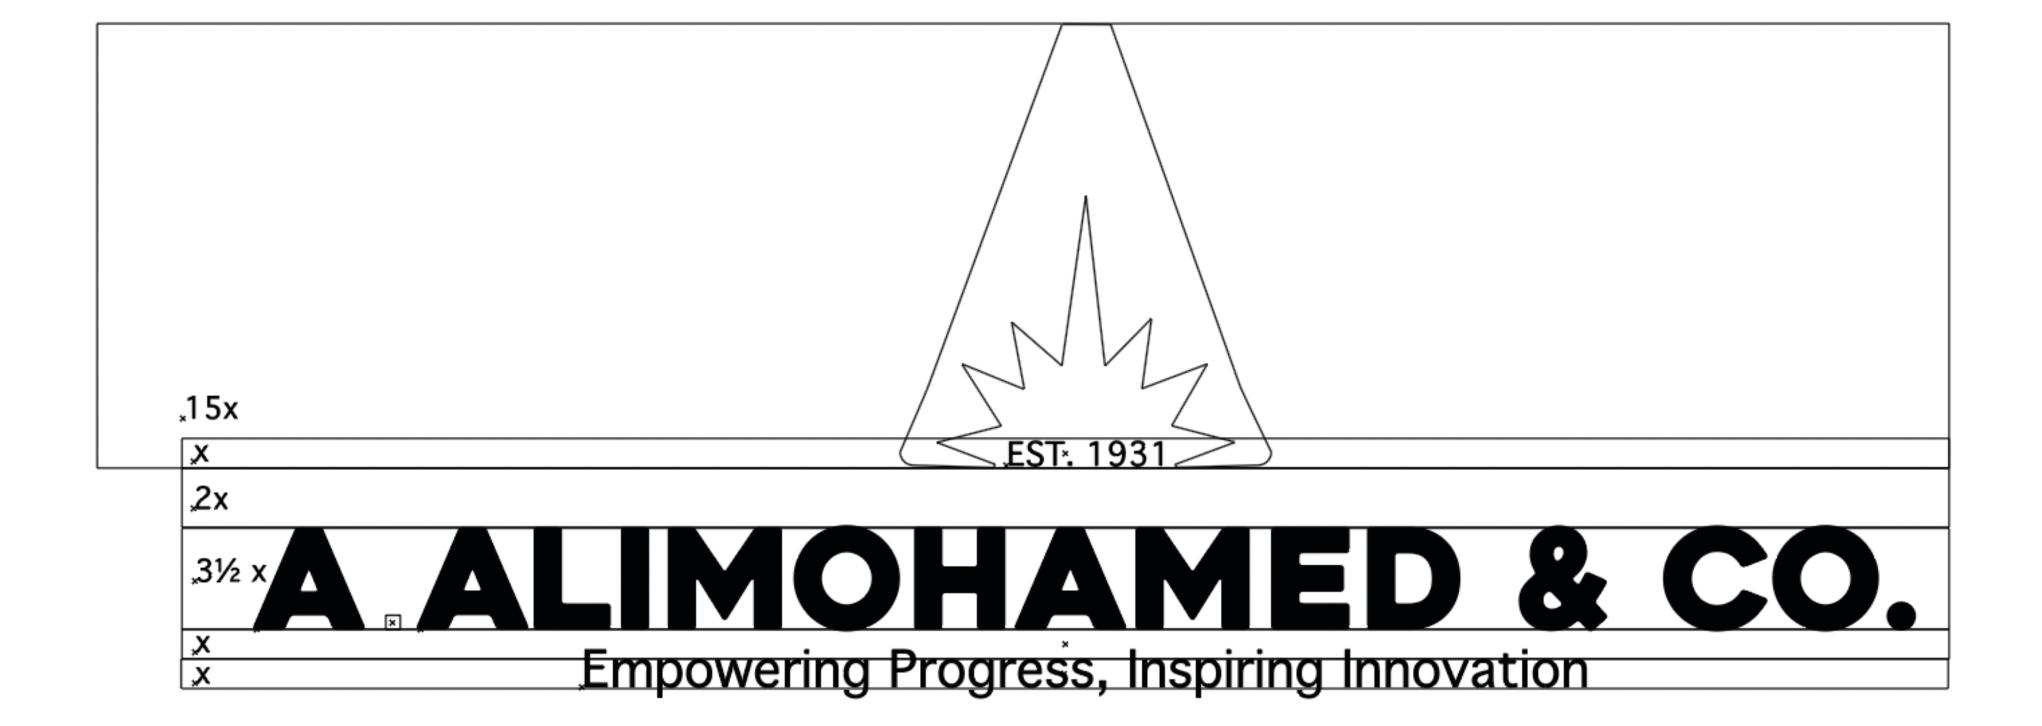

#### **Size Ratio:**

The brand logo must always be reproduced from the supplied master artwork files. The logo requires space around it in order to maximise its visual presence. The proper size ratio has to be maintained among all the elements of the logo to ensure the same.

The x is calculated by the height of the tag line letters in lower case

The X is calculated by the height of the brand name and tagline put together.