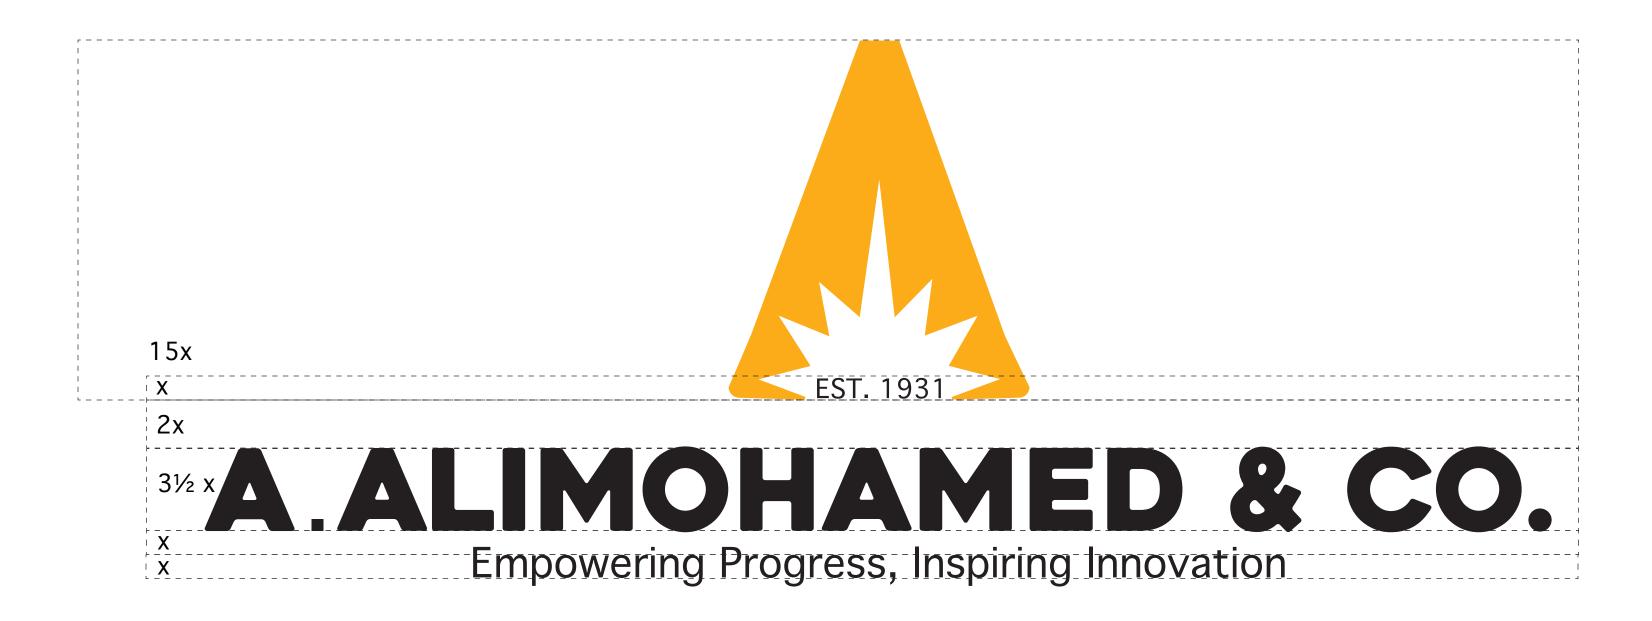

#### **Size Ratio:**

The brand logo must always be reproduced from the supplied master artwork files. The logo requires space around it in order to maximise its visual presence. The proper size ratio has to be maintained among all the elements of the logo to ensure the same.

The x is calculated by the height of the tag line letters in lower case

The X is calculated by the height of the brand name and tagline put together.