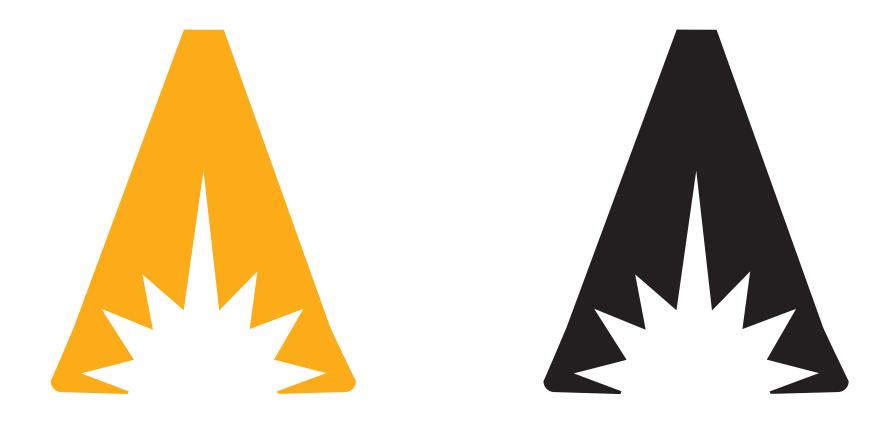

#### Logo Single /Black :

In case the use of the multi-color logo is not feasible, the single color version of the logo is to be used. This can be in any of the two colors shown here or in full white.

Do not adjust opacity